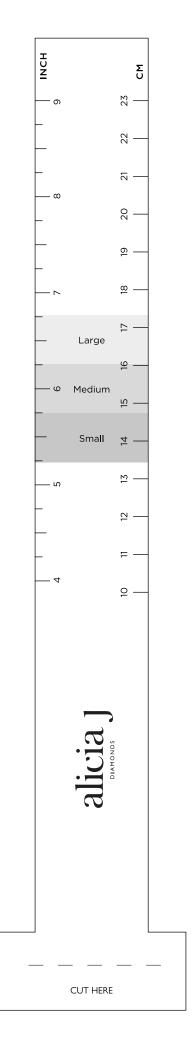

## Bracelet Size Guide

Measuring your wrist is the best way to determine your correct bracelet, bangle or cuff size.

Before using the ruler to find your fit, make sure this guide is printed on US Letter size paper ( $8.5 \times 11^{\circ}$ ) and scaled to 100%. To check the accuracy of your printout, position a credit card under the line below. The scale is correct if the credit card and line length match.

PLACE CREIT CARD HERE

Measure your wrist with our Alicia J ruler

- Cut out the ruler.
- Cut a horizontal line below the Alicia J logo.
- Wrap the ruler around the circumference of your wrist with the numbered side visible.
- Slip the numbered end through the horizontal opening and pull until the ruler is flush against your skin.
- The number that lines up with the edge of the opening is your wrist size in inches.

| BRACELET SIZE | WRIST MEASUREMENT<br>(IN) | WRIST MEASUREMENT<br>(MM) |
|---------------|---------------------------|---------------------------|
| SMALL         | 5.26-5.75                 | 134-146                   |
| MEDIUM        | 5.76-6.25                 | 146-159                   |
| LARGE         | 6.25-6.75                 | 159-171                   |